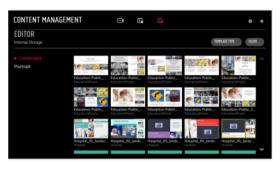

1. Instantly edit content on TV embedded Content Manager via remote controller and keyboard or via Chrome browser