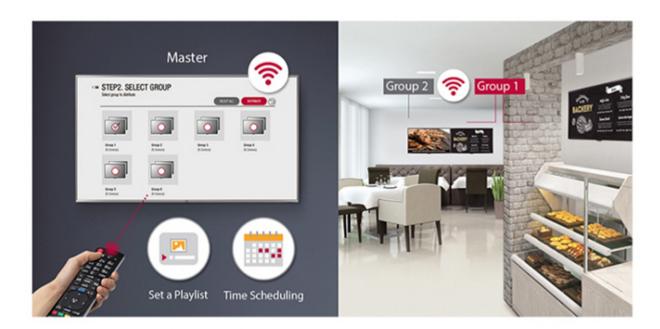

## [On TV]

[ On Mobile Device ]

Content Manger

Edit Content

Scheduling & Playing

2. Easily distribute content to the other TV via Group Manager

Log On